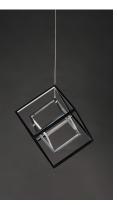

# PRODUCT DESCRIPTION

Cubes of Black and Polished Chrome are lit from the inside by LED strips concealed in a channel. The silhouette created by this inward design creates a dramatic light effect.