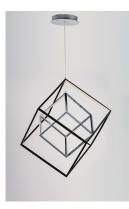

# PRODUCT DESCRIPTION

Cubes of Black and Polished Chrome are lit from the inside by LED strips concealed in a channel. The silhouette created by this inward design creates a dramatic light effect.

#### **FINISHES OPTION**

Black / Polished Chrome (BKPC)