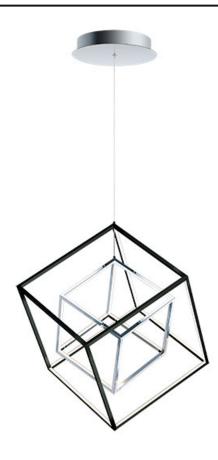

# PRODUCT DESCRIPTION

Cubes of Black and Polished Chrome are lit from the inside by LED strips concealed in a channel. The silhouette created by this inward design creates a dramatic light effect.

## **MEASUREMENTS**

DIMENSION : 20.5" L x 20.5" W x 21" H

MAX OAH : 120" OAH

CANOPY : 9" W x 1.5" H x 9" L

HANGING WEIGHT : 4.5 lb