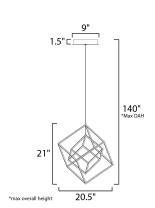

## **MEASUREMENTS**

DIMENSION : 20.5" L x 20.5" W x 21" H

MAX OAH : 120" OAH

CANOPY : 9" W x 1.5" H x 9" L

HANGING WEIGHT : 4.5 lb